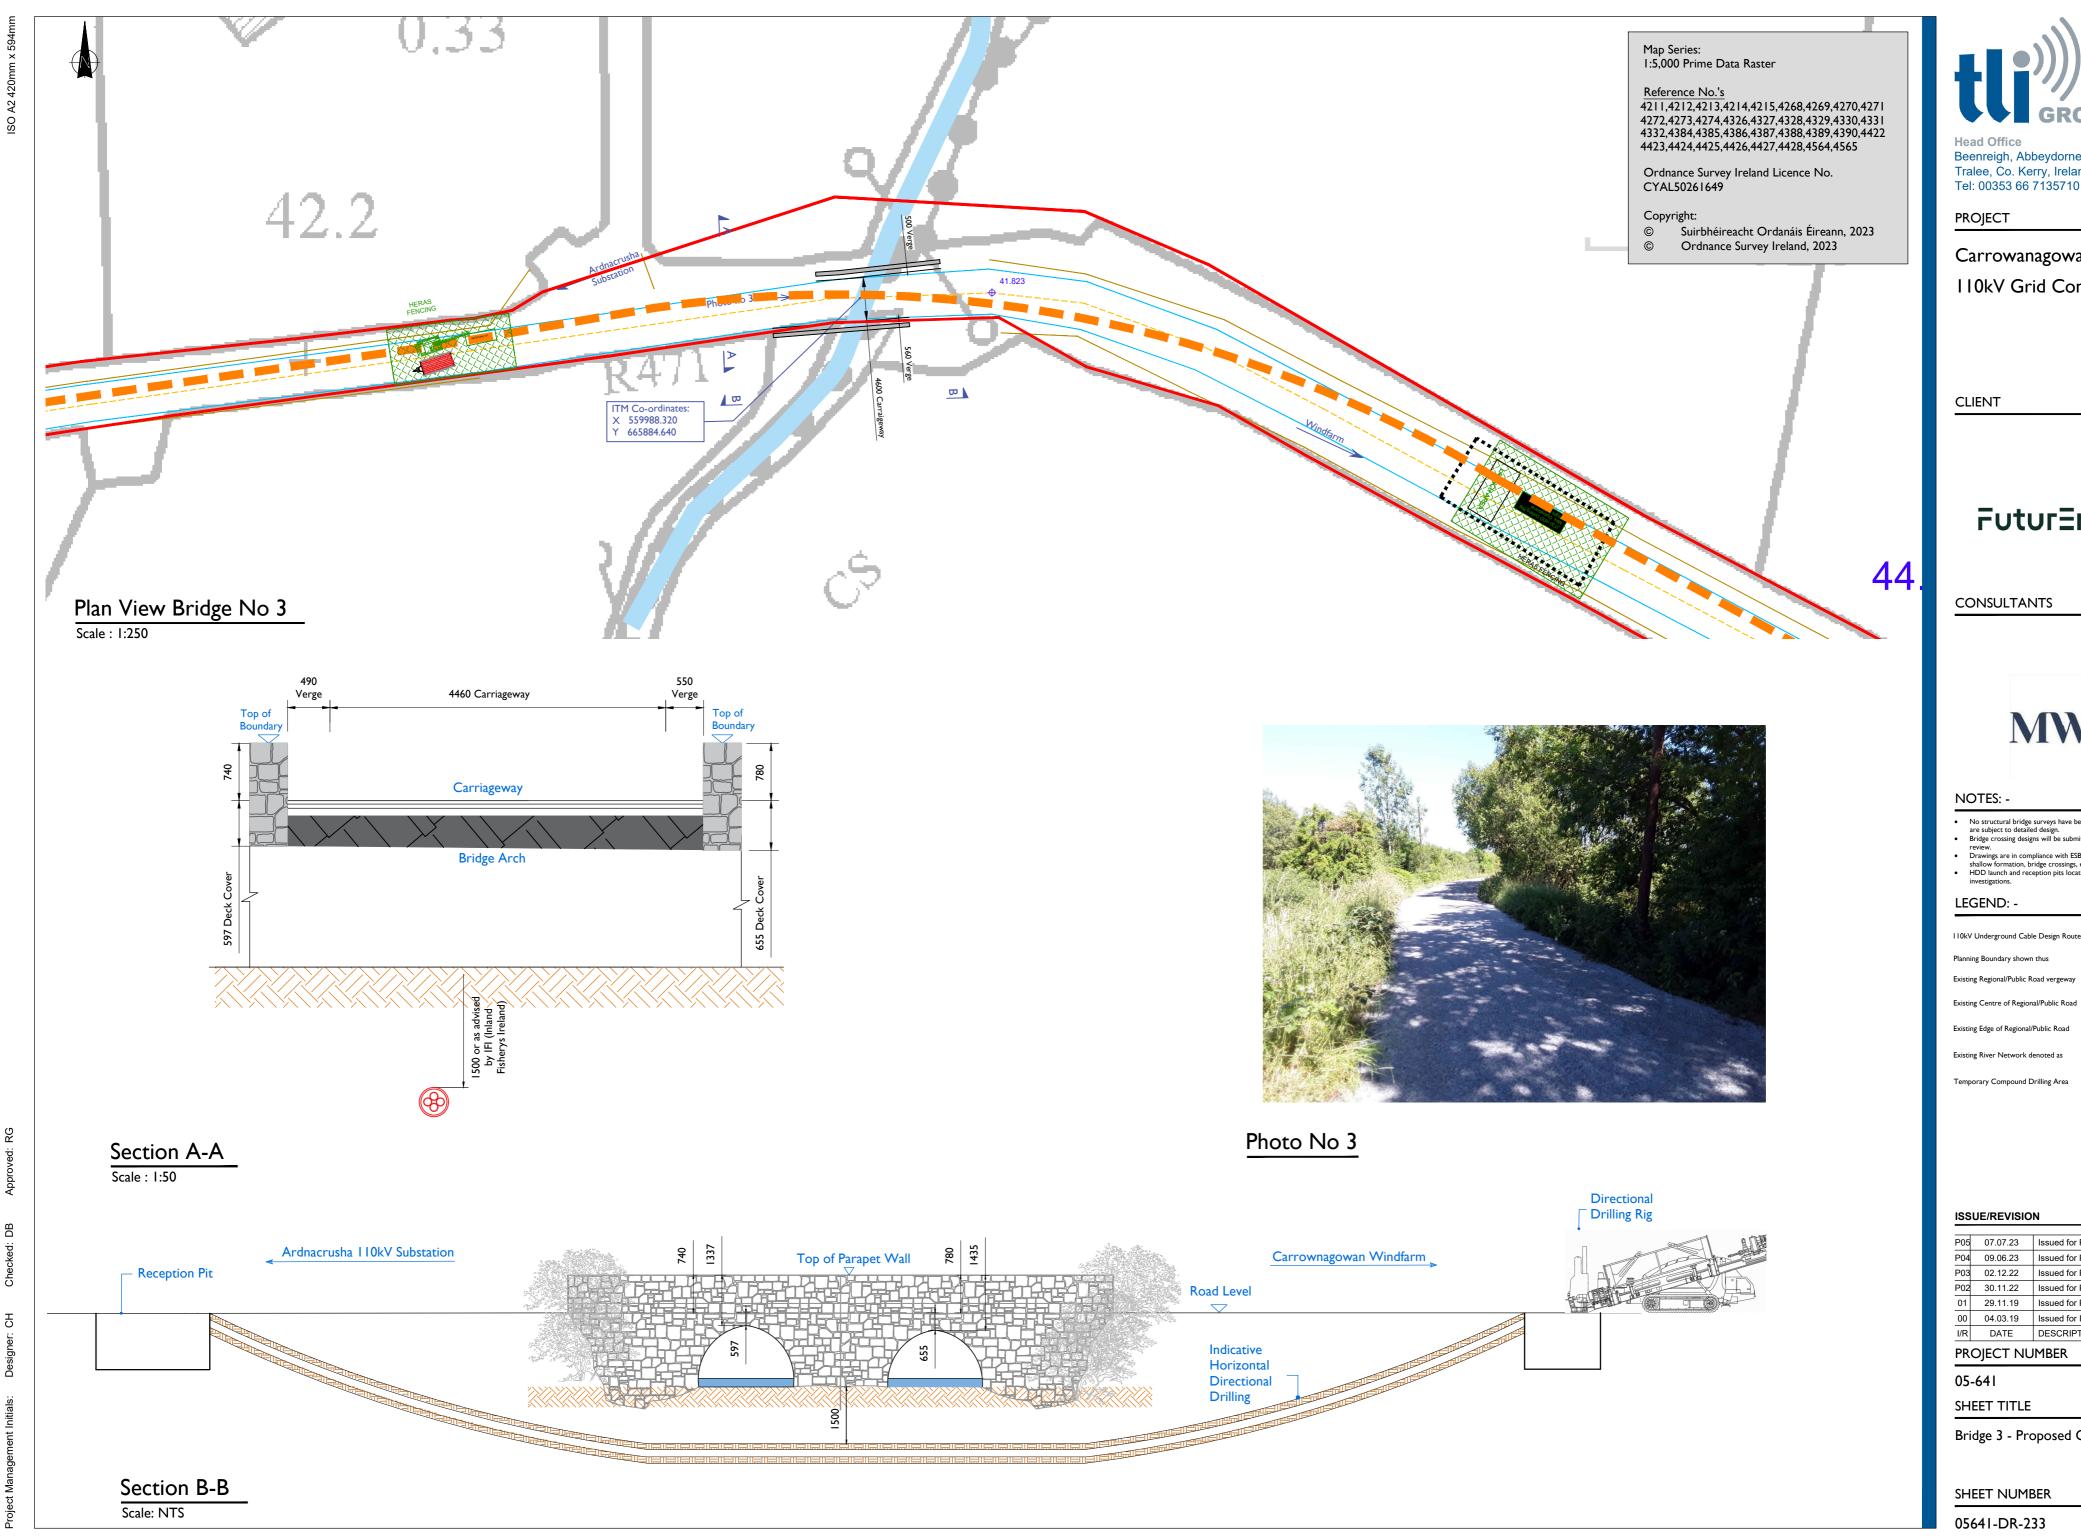

## NOTES: -

- No structural bridge surveys have been carried out and the proposi are subject to detailed design.
  Bridge crossing designs will be submitted to Clare Co. Council for

Existing Regional/Public Road vergeway

Existing Edge of Regional/Public Road

| 100011111111111111111111111111111111111 |          |                        |
|-----------------------------------------|----------|------------------------|
| =                                       |          |                        |
| P05                                     | 07.07.23 | Issued for Planning    |
| P04                                     | 09.06.23 | Issued for Planning    |
| P03                                     | 02.12.22 | Issued for Planning    |
| P02                                     | 30.11.22 | Issued for Planning    |
| 01                                      | 29.11.19 | Issued for Planning    |
| 00                                      | 04.03.19 | Issued for Information |
| I/R                                     | DATE     | DESCRIPTION            |

PROJECT NUMBER

SHEET TITLE

Bridge 3 - Proposed Crossing Details

SHEET NUMBER

05641-DR-233